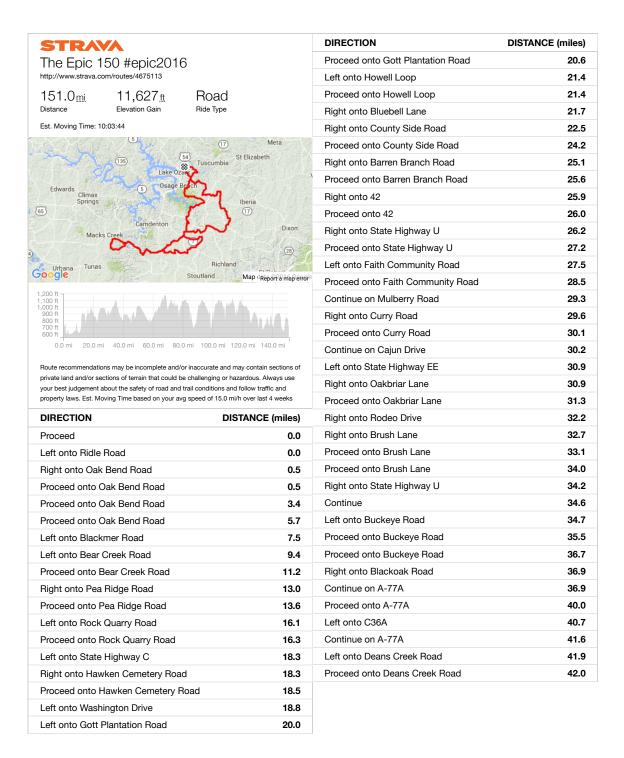

1 of 3 4/29/16, 7:50 PM

| DIRECTION                           | DISTANCE (miles) | DIRECTION                      | DISTANCE (miles) |
|-------------------------------------|------------------|--------------------------------|------------------|
| Continue on State Road C            | 42.5             | Proceed onto P-80              | 70.0             |
| Right onto State Road A             | 43.0             | Proceed onto P-80              | 72.3             |
| Left onto A65                       | 43.2             | Continue on State Highway P    | 72.6             |
| Proceed onto A65                    | 43.7             | Left                           | 72.9             |
| Continue on South Wet Glazie Road   | 44.2             | Right onto D-192               | 72.9             |
| Proceed onto South Wet Glazie Road  | 44.8             | Proceed onto D-192             | 75.8             |
| Left onto Sharp Road                | 45.7             | Continue on Misty Drive        | 79.2             |
| Proceed onto Sharp Road             | 47.6             | Proceed onto Misty Drive       | 79.2             |
| Continue on State Road E            | 49.2             | Right onto State Highway D     | 79.4             |
| Proceed onto MO 7                   | 50.9             | Proceed onto State Highway D   | 81.4             |
| Proceed onto MO 7                   | 52.8             | Left onto Tunnel Dam Road      | 81.9             |
| Continue on Mill Creek Road         | 53.2             | Proceed onto Tunnel Dam Road   | 84.0             |
| Proceed onto Mill Creek Road        | 55.0             | Proceed onto Tunnel Dam Road   | 85.5             |
| Left onto North Davis Hollow Road   | 55.3             | Left onto 54-98 West           | 86.7             |
| Continue on Carrol Cave Road        | 55.9             | Right onto U-110               | 86.9             |
| Proceed onto Carrol Cave Road       | 56.8             | Continue                       | 86.9             |
| Left onto 7-65                      | 56.9             | Continue on U-110              | 87.              |
| Proceed onto 7-65                   | 57.5             | Proceed onto U-110             | 88               |
| Continue on South Davis Hollow Road | 58.6             | Continue                       | 88.88            |
| Continue on 7-65G                   | 58.7             | Continue on U-110              | 88.9             |
| Continue                            | 58.9             | Proceed onto U-110             | 90.3             |
| Continue on 7-65G                   | 58.9             | Left                           | 90.4             |
| Proceed onto 7-65G                  | 59.9             | Continue on Road 54-98         | 90.8             |
| Left onto MO 7                      | 59.9             | Continue                       | 91.4             |
| Right onto Garman Hollow Road       | 60.0             | Continue on Dry Ridge Road     | 91.9             |
| Continue on Bb-20N                  | 62.2             | Proceed onto Dry Ridge Road    | 92.0             |
| Proceed onto Bb-20N                 | 62.7             | Continue on Chapel Bluff Road  | 92.9             |
| Right onto Bb-28                    | 63.8             | Proceed onto Chapel Bluff Road | 93.4             |
| Proceed onto Bb-28                  | 64.0             | Proceed onto Chapel Bluff Road | 97.:             |
| Left onto State Road BB             | 64.6             | Continue on 54-98              | 97.              |
| Continue on High Point Road         | 65.6             | Left onto 54-98 West           | 97.              |
| Proceed onto High Point Road        | 65.7             | Proceed onto 54-98 West        | 98.              |
| Proceed onto High Point Road        | 67.5             | Continue on Tunnel Dam Road    | 98.              |
| Right onto Bb-35-X                  | 67.7             | Proceed onto Tunnel Dam Road   | 100.             |
| Proceed onto Bb-35-X                | 67.8             | Proceed onto Tunnel Dam Road   | 102.             |
| Right onto Bb-80                    | 68.6             | Right onto State Highway D     | 103.             |
| Right onto P-80                     | 69.8             | Left onto Misty Drive          | 105.9            |